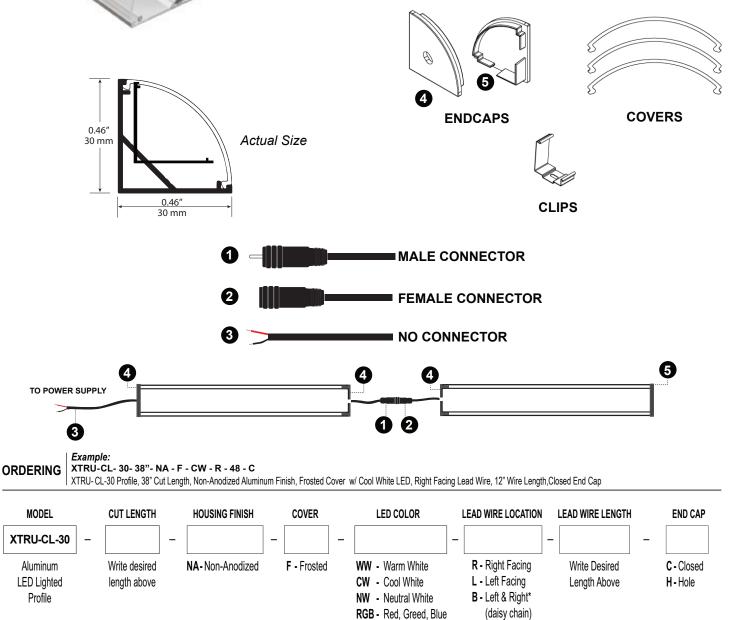

## **ARCHITECTURAL CORNER LINE SERIES**

**XTRU-CL-30** LED Profile is a durable fixture designed for unique applications with designers and architects in mind.

This profile is suitable for directional and corner mounting surfaces for kitchens, cabinetry, shelving and custom applications. Suitable for surface mounting or recessed installation, these high quality profiles provide a unique way to make use of linear low voltage lighting and are the designer's choice for commercial and residential LED strip lighting.