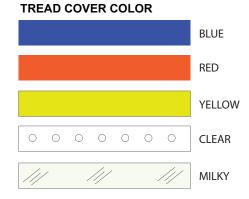

ORDERING Example: XTRU-4820-24"- BLK-CL-WH-RGB-2 = XTRU-4820 Profile 24", black finish, clear tread cover, Red, Green, Blue Tread LED w/ milky acrylic tread color, RGB LED tread color with white LED riser color, number 2 marker

| MODEL                        | CUT LENGTH                   | HOUSING FINISH            | TREAD COVER COLOR *                         | TREAD LED COLOR        | RISER LED COLOR        | OPTIONAL MARKER                              |
|------------------------------|------------------------------|---------------------------|---------------------------------------------|------------------------|------------------------|----------------------------------------------|
| XTRU-4820 -                  | Write desired                | AL - Aluminum Finish      | BL - Blue Acrylic                           | - WH - White           | WH - White             | N - NONE                                     |
| LED Lighted<br>Stair Profile | length above<br>(0.15M - 2M) | <b>BLK -</b> Black Finish | RED - Red Acrylic YE - Yellow Acrylic       | RGB - Red Green Blue * | RGB - Red Green Blue * | "———" - Write number, letter or symbol above |
|                              | (6" - 78.5")                 |                           | CL - Clear Acrylic MK - Milky White Acrylic | *requires controller   | *requires controller   |                                              |