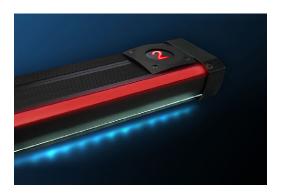

# Cinema Series | LED STEP LIGHTING

Impact Lighting's **XTRU-4820** Cinema Series Step Lighting is an aluminum stair profile with LED **tread and riser illumination** with single or RGB color options. Perfect for theater applications this profile also offers optional lighted aisle marker with a number, letter or symbol.

## **KEY FEATURES:**

- Fixed to the finished edge of a step with screws or an adhesive
- Can be installed on carpeted steps
- Anti-Slip Surface
- Adjustable end caps
- ▶ No visable LED points
- Optional lighted number, letter or symbol aisle marker
- Custom cut to length (max 2 meters / 78 inches)