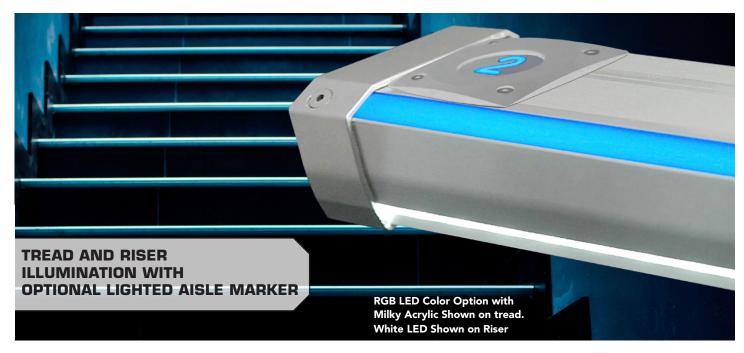

# Cinema Series | LED STEP LIGHTING

Impact Lighting's **XTRU-4820** Cinema Series Step Lighting is an aluminum stair profile with LED **tread and riser illumination** with single or RGB color options. Perfect for theater applications this profile also offers optional lighted aisle marker with a number, letter or symbol.

## XTRU-4820 Cinema Series

Aluminum dual LED lighted stair profile with optional aisle marker.

(Adjustable Endcaps up to 1.5mm/1/2")

## **KEY FEATURES:**

- Fixed to the finished edge of a step with screws or an adhesive
- Can be installed on carpeted steps
- Anti-Slip Surface
- Adjustable end caps
- ▶ No visable LED points
- Optional lighted number, letter or symbol aisle marker
- Custom cut to length (max 2 meters / 78 inches)