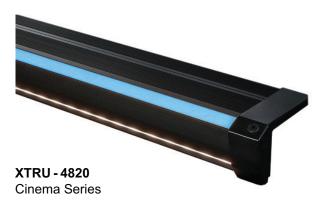

# XTRU-4820

# Cinema Series | LED STEP LIGHTING

Impact Lighting's **XTRU-4820** Cinema Series Step Lighting is an aluminum stair profile with LED **tread and riser illumination** with single or RGB color options. Perfect for theater applications this profile also offers optional lighted aisle marker with a number, letter or symbol.

The profile comes in either black or aluminum finishes.

(black finish)

(aluminium finish)