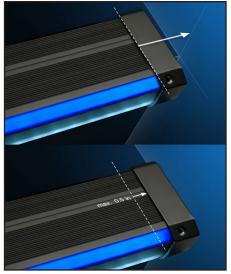

## XTRU-4820 Cinema Series

Aluminum dual LED lighted stair profile with optional aisle marker.

(Adjustable Endcaps up to 1.5mm/1/2")

## **KEY FEATURES:**

- Fixed to the finished edge of a step with screws or an adhesive
- Can be installed on carpeted steps
- Anti-Slip Surface
- Adjustable end caps
- ▶ No visable LED points
- Optional lighted number, letter or symbol aisle marker
- Custom cut to length (max 2 meters / 78 inches)