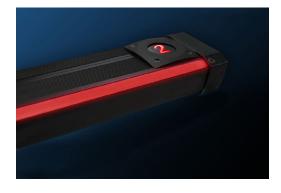

# X-LUME

Aluminum LED lighted stair profile with optional aisle marking. (yellow tread cover with white LED shown)

Impact Lighting's **XTRU-4810** Topline Series Step Lighting is an aluminum stair profile with LED tread illumination with single or RGB color options. Perfect for theater applications this profile offers an optional lighted aisle marker with number, letter or symbol.