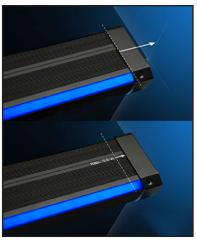

(black finish)

(aluminium finish)

# XTRU-4810 Topline Series

Aluminum LED lighted stair profile with optional aisle marker.

(Adjustable Endcaps up to 1.5mm/1/2")