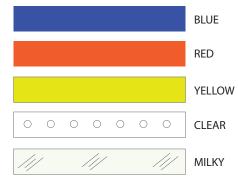

## TREAD COVER COLOR

ORDERING Example: XTRU-4810-24"- BLK-YE-WH-2 = XTRU-4810 Profile 24", black finish, yellow tread cover, White Tread LED, number 2 marker

| MODEL                   | CUT LENGTH                   | HOUSING FINISH                             | TREAD COVER COLOR *                                             | TREAD LED COLOR                      | OPTIONAL MARKER             |
|-------------------------|------------------------------|--------------------------------------------|-----------------------------------------------------------------|--------------------------------------|-----------------------------|
| XTRU-4810               |                              |                                            | -                                                               |                                      | -                           |
| Aluminum<br>LED Lighted | Write desired length above   | AL - Aluminum Finish<br>BLK - Black Finish | BL - Blue Acrylic RED - Red Acrylic                             | WH - White<br>RGB - Red Green Blue * | N - NONE "" - Write number, |
| Stair Profile           | (0.15M - 2M)<br>(6" - 78.5") |                                            | YE - Yellow Acrylic CL - Clear Acrylic MK - Milky White Acrylic | *requires controller                 | letter or symbol above      |

<sup>\*</sup> When choosing a colored acrylic riser White LED is suggested