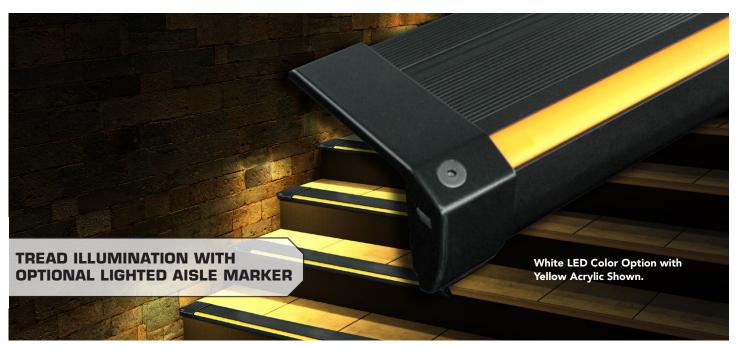

# **Topline Series | LED STEP LIGHTING**

Impact Lighting's **XTRU-4810** Topline Series Step Lighting is an aluminum stair profile with LED **tread illumination** with single or RGB color options. Perfect for theater applications this profile also offers optional lighted aisle marker with a number, letter or symbol. The profile comes in either black or aluminum finishes.

# XTRU-4810 Topline Series

Aluminum LED lighted stair profile with optional aisle marker.

(Adjustable Endcaps up to 1.5mm/1/2")

# X-LUME

Aluminum LED lighted stair profile with optional aisle marking. (yellow tread cover with white LED shown)

Impact Lighting's **XTRU-4810** Topline Series Step Lighting is an aluminum stair profile with LED tread illumination with single or RGB color options. Perfect for theater applications this profile offers an optional lighted aisle marker with number, letter or symbol.