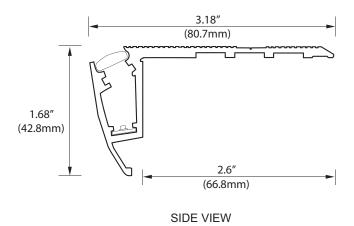

# XTRU-4810 Topline Series

Aluminum LED lighted stair profile with optional aisle marker.

(Adjustable Endcaps up to 1.5mm/1/2")

# **KEY FEATURES:**

- Fixed to the finished edge of a step with screws or an adhesive
- Can be installed on carpeted steps
- Anti-Slip Surface
- Adjustable end caps
- ▶ No visable LED points
- Optional lighted number, letter or symbol aisle marker
- Custom cut to length (max 2 meters / 78 inches)

## **KEY FEATURES**

- Fixed to the finished edge of a step with screws or an adhesive
- · Can be installed on carpeted steps
- Anti-Slip Surface
- · Adjustable end caps
- No visable LED points
- Optional lighted number, letter or symbol aisle marker.
- Custom cut to Length (max 2 meters / 78 inches)