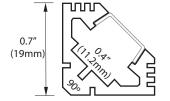

The X-TRU-4203 Aluminum Mounting Channel is used to hold LED tape light and allows you to create your own custom LED low voltage lighting scheme.

Please note: These profiles are only compatible with strip light 0.4 inches wide or smaller. They are compatible withThinGlow LED Strip Light.