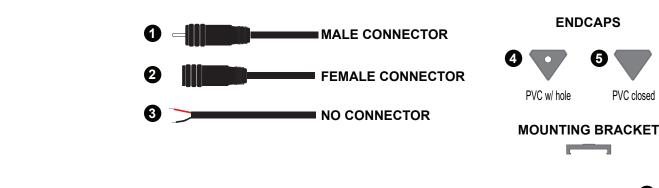

ORDERING

Example: XTRU-4023 - 24"- AA - F - CW - R - 12 - P

XTRU-4023 Profile, 24" Cut Length, Anodized Aluminum Finish, Frosted Cover w/ Cool White LED, Right Facing Lead Wire, 12" Wire Length, Closed PVC End Cap

| MODEL  XTRU-4023                   | CUT LENGTH                 | HOUSING FINISH                               | COVER                    | LED COLOR                                                                                                           | LEAD WIRE LOCATION                                               | LEAD WIRE LENGTH              | END CAP                            | OPTIONAL ACCESSORIES                                              |
|------------------------------------|----------------------------|----------------------------------------------|--------------------------|---------------------------------------------------------------------------------------------------------------------|------------------------------------------------------------------|-------------------------------|------------------------------------|-------------------------------------------------------------------|
| Aluminum<br>LED Lighted<br>Profile | Write desired length above | AA- Anodized<br>Aluminum<br>NA- Non-Anodized | F - Frosted<br>C - Clear | <ul><li>WW - Warm White</li><li>CW - Cool White</li><li>NW - Neutral White</li><li>RGB - Red, Greed, Blue</li></ul> | R - Right Facing L - Left Facing B - Left & Right* (daisy chain) | Write Desired<br>Length Above | P - PVC closed<br>PH - PVC w/ hole | ZMB - Zinc Mounting Brackets CMB - Chrome Matte Mounting Brackets |