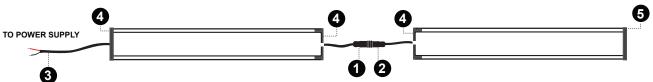

The X-TRU-4203 Aluminum Mounting Channel is used to hold LED tape light and allows you to create your own custom LED low voltage lighting scheme.

Please note: These profiles are only compatible with strip light 0.4 inches wide or smaller. They are compatible withThinGlow LED Strip Light.