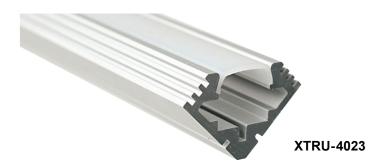

| PROJECT | DATE |
|---------|------|
| ТҮРЕ    | QTY. |

X-TRU-4203 LED Profiles are an innovative way to create your own light fixtures with LED Strip Light. Suitable for surface mounting or recessed installation, these high quality profiles provide a unique way to make use of linear low voltage lighting and are the designer's choice for creating light fixtures for commercial and residential LED strip lighting.

The X-TRU-4203 Aluminum Mounting Channel is used to hold LED tape light and allows you to create your own custom LED low voltage lighting scheme.

Please note: These profiles are only compatible with strip light 0.4 inches wide or smaller. They are compatible withThinGlow LED Strip Light.