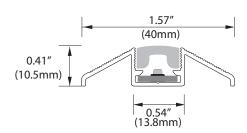

Aluminum LED lighted profile

**CROSS SECTION Actual Size** 

Impact Lighting's XTRU-150 Walkway Series Step Lighting is an aluminum profile with LED tread designed for assembling on floor surfaces without the need of surface chamfering.