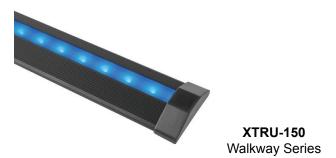

Aluminum LED lighted profile

**CROSS SECTION Actual Size** 

Impact Lighting's XTRU-150 Walkway Series Step Lighting is an aluminum profile with LED tread designed for assembling on floor surfaces without the need of surface chamfering.

Available in black and silver finishes