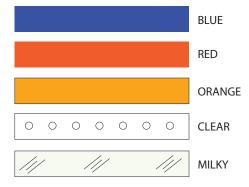

## TREAD COVER COLOR

ORDERING Example: XTRU-150-24"- BLK-RE-WH-2 = XTRU-4810 Profile 24", black finish, red tread cover, White Tread LED

| MODEL                        | CUT LENGTH                              | HOUSING FINISH                          | TREAD COVER COLOR *                  | TREAD LED COLOR                      |
|------------------------------|-----------------------------------------|-----------------------------------------|--------------------------------------|--------------------------------------|
| XTRU-150                     |                                         |                                         |                                      | -                                    |
| Aluminum LED Lighted Profile | Write desired length above (0.15M - 2M) | AL - Aluminum Finish BLK - Black Finish | BL - Blue<br>RD - Red<br>OR - Orange | WH - White<br>RGB - Red Green Blue * |
| FIOIIIE                      | (6" - 78.5")                            |                                         | CL - Clear<br>MK - Milky             | *requires controller                 |