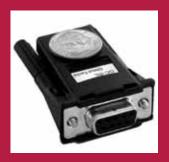

## **EP-IR-LEARNER**

Epic's EP-IRL IR Learner is a must-have tool for every dealer, installer, and home automation enthusiast. The compact EP-IRL is used with a PC to learn the full spectrum, 30KHz to 500KHz, of IR codes that control infrared driven equipment. When used in conjunction with the free EP-IRL Utility, the learned code is displayed, converted into other formats, and automatically copied into the Windows clipboard. These learned codes can then be pasted into any Windows application to facilitate quick database and/or spreadsheet creation and updating. The stored codes can be used to control and automate any device that accepts infrared control signals, from any networked computer, and over the Internet. The EP-IRL power is supplied by the RTS line of the serial port and requires no external power supply.