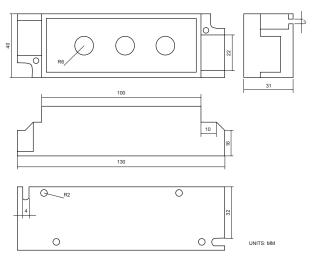

#### **EXTERNAL DIMENSIONS**

#### **SPECIFICATIONS**

| Working temperature: | -20-60 Deg                                                                    |
|----------------------|-------------------------------------------------------------------------------|
| Supply voltage:      | DC5V, 12V ,18V, 24V < optional > ( supply voltage should be marked on order ) |
| Output:              | 3 channels                                                                    |
| Connection mode:     | common anode                                                                  |
| External dimension:  | L120 x W75 x H31 mm                                                           |
| Packing size:        | L145 x W95 x H50 mm                                                           |
| Net weight:          | 185g                                                                          |
| Gross weight:        | 245g                                                                          |
| Static power:        | <1W                                                                           |
| Output current:      | <3A( each channel )                                                           |
| Output power:        | 5V<45W, 12V<108W, 24V<216W                                                    |