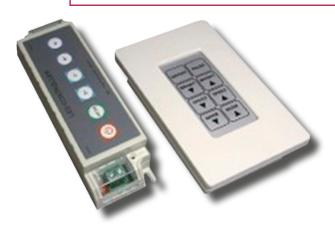

### **EPIC'S EP-RGB-RC-PANEL RF REMOTE**

Specifier's Reference

Project

Туре

Model No.

Comments or Special Instructions

The Panel controller controller adopts the advanced micro-control unit, it is used for controlling a variety of lamp whose source of light is LED. For instance, point source of light, flexible strip light, wall washer lamp, glass curtain wall light and so on; It t has many advantages such as easy connection and simplicity to use; According to the actual need of customers, it can carry out jumpy changing, gradual changing, stroboflash and other effects of change.