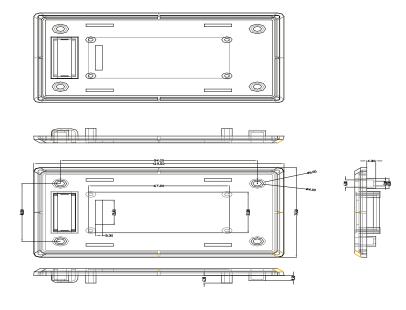

#### PANEL DIMENSIONS

#### **SPECIFICATIONS**

| Working temperature: | -20-60 Deg                                                                    |
|----------------------|-------------------------------------------------------------------------------|
| Supply voltage:      | DC5V, 12V ,18V, 24V < optional > ( supply voltage should be marked on order ) |
| Output:              | 3 channels                                                                    |
| Connection mode:     | common anode                                                                  |
| External dimension:  | L120 x W75 x H31 mm                                                           |
| Packing size:        | L145 x W95 x H50 mm                                                           |
| Net weight:          | 185g                                                                          |
| Gross weight:        | 245g                                                                          |
| Static power:        | <1W                                                                           |
| Output current:      | <3A( each channel )                                                           |
| Output power:        | 5V<45W, 12V<108W, 24V<216W                                                    |