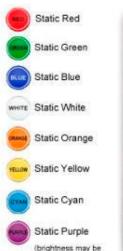

Project Туре Model No.

Comments or Special Instructions

Specifier's Reference

Control flexible and rigid LED Lights. Suitable for 5050, 3528 or 335 LED strips and bars. RGB or 3 x Single colors with EP-RGB-20-RC controller.