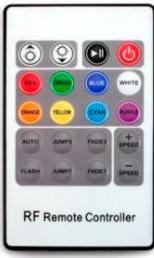

## **SPECIFICATIONS** REMOTE (EP -2828-DIMMER-1Z)

| Working temperature:              | -20-60 C                             |
|-----------------------------------|--------------------------------------|
| Supply voltage:                   | DC 12-24V is default, 5V is optional |
| Output:                           | 3 channels                           |
| Transmission/receiving frequency: | 433MHz                               |
| Remote distance:                  | 10~15M                               |
| Controller dimension:             | L128 xW64 xH24 mm                    |
| Remote dimension:                 | L85xW52xH7 MM                        |
| Packing size:                     | L145 x W95 x H50mm                   |
| Net weight:                       | 165g                                 |
| Gross weight:                     | 205g                                 |
| Static power consumption:         | <1 W                                 |
| Output current:                   | <4A (each channel)                   |
| Output power:                     | 5V: <60W, 12V: <144W, 24V: <288W     |
|                                   |                                      |

Turn controller output on and off Pattern and dimming level are retained when off