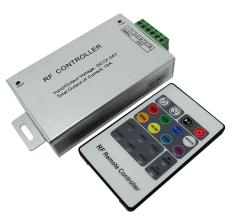

## EPIC'S EP-RGB-20-RC RF CONTROLLER

## **SPECIFICATIONS** REMOTE (EP -2828-DIMMER-1Z)

| Working temperature:              | -20-60 C                             |
|-----------------------------------|--------------------------------------|
| Supply voltage:                   | DC 12-24V is default, 5V is optional |
| Output:                           | 3 channels                           |
| Transmission/receiving frequency: | 433MHz                               |
| Remote distance:                  | 10~15M                               |
| Controller dimension:             | L128 xW64 xH24 mm                    |
| Remote dimension:                 | L85xW52xH7 MM                        |
| Packing size:                     | L145 x W95 x H50mm                   |
| Net weight:                       | 165g                                 |
| Gross weight:                     | 205g                                 |
| Static power consumption:         | <1 W                                 |
| Output current:                   | <4A (each channel)                   |
| Output power:                     | 5V: <60W, 12V: <144W, 24V: <288W     |
|                                   |                                      |