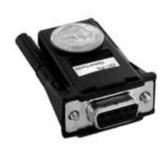

## **EP-IRL** Learner

Epic's EP-IRL IR Learner is a must-have tool for every dealer, installer, and home automation enthusiast. The compact EP-IRL is used with a PC to learn the full spectrum, 30KHz to 500KHz, of IR codes that control infrared driven equipment. When used in conjunction with the free EP-IRL Utility, the learned code is displayed, converted into other formats, and automatically copied into the Windows clipboard. These learned codes can then be pasted into any Windows application to facilitate quick database and/or spreadsheet creation and updating. The stored codes can be used to control and automate any device that accepts infrared control signals, from any networked computer, and over the Internet. The EP-IRL power is supplied by the RTS line of the serial port and requires no external power supply.