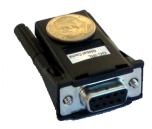

## **EPIC'S EP-IR-LEARNER**

## **SPECIFICATIONS**

Epic's EP-IRL IR Learner is a must-have tool for every dealer, installer, and home automation enthusiast. The compact EP-IRL is used with a PC to learn the full spectrum, 30KHz to 500KHz, of IR codes that control infrared driven equipment. When used in conjunction with the free EP-IRL Utility, the learned code is displayed, converted into other formats, and automatically copied into the Windows clipboard. These learned codes can then be pasted into any Windows application to facilitate quick database and/or spreadsheet creation and updating. The stored codes can be used to control and automate any device that accepts infrared control signals, from any networked computer, and over the Internet. The EP-IRL power is supplied by the RTS line of the serial port and requires no external power supply.