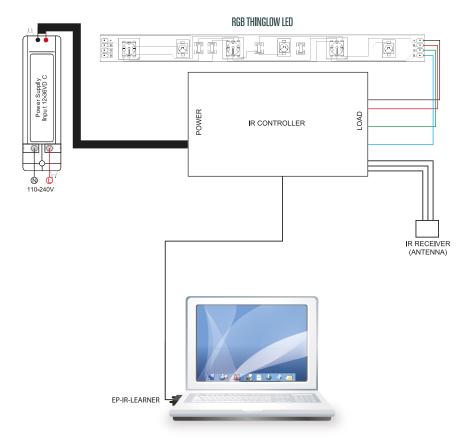

## **SPECIFICATIONS**

Epic's EP-IRL IR Learner is a must-have tool for every dealer, installer, and home automation enthusiast. The compact EP-IRL is used with a PC to learn the full spectrum, 30KHz to 500KHz, of IR codes that control infrared driven equipment. When used in conjunction with the free EP-IRL Utility, the learned code is displayed, converted into other formats, and automatically copied into the Windows clipboard. These learned codes can then be pasted into any Windows application to facilitate quick database and/or spreadsheet creation and updating. The stored codes can be used to control and automate any device that accepts infrared control signals, from any networked computer, and over the Internet. The EP-IRL power is supplied by the RTS line of the serial port and requires no external power supply.