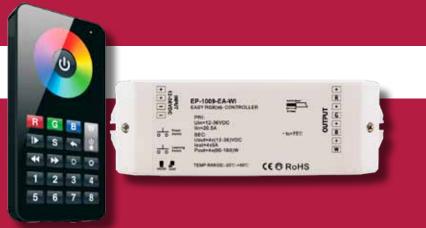

## EP-2818-WI-RC

 $\Theta \Theta \Theta \Theta$ 

 $\Theta \Theta \Theta \Theta$ 

 $\Theta \Theta \Theta \Theta$ 

## **LED RGB WIFI** RGB CONTROLLERS

EP-2818-WI-RC RGBW remote controller is full touch remote controller which has 8 different zones. It can get Red/ Green/ Blue/ White color directly. The remote controller can save up to 8 colors or 8 modes into corresponding buttons (1-8 buttons) for each zone. You can choose any color through color wheel. There is a USB port to charge internal battery.

## Overview

- WiFi Remote LED RGB Controller, WiFi LED remote dimmer switch, Bluetooth dimmer
- User-friendly interface, easy and simple operation.
- Control up to 8 zones with this USB LED Controller
- Set 8 scenes at each zone.
- Operation return function on this Remote dimmer switch.
- Preset 10 changing modes, with pause function.
- Synchronization function of pattern changes ensure consistent change forever
- Control synchronously after installing software on iphone, ipad, andriod