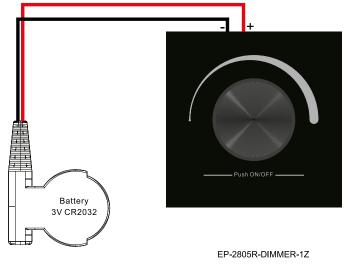

### EP-2805R-DIMMER-1Z

EP-2805D-DIMMER-1Z

(+)

#### REMOTE: (MODEL: EP-2805R & EP-2805D)

| Operation voltage:                  | 3VDC(CR2032 &CR2025)              |
|-------------------------------------|-----------------------------------|
| Operation frequency:                | 434MHZ/868MHZ                     |
| RECEIVER: (MODEL:EP-2501-EA-1Z-CVC) |                                   |
| Input Voltage:                      | 12-24VDC                          |
| Input Current:                      | 4CH×8A max                        |
| Output power:                       | 4CH×(36-108W) max                 |
| Working Frequency:                  | 434MHZ/868MHZ/915MHZ ( optional ) |

## **Operation Manual**

Please pair remote and receiver, after finishing connecting receivers with LED lights correctly, base on diagram above. 4.1 Press shortly the learning Key • on the receiver, then push the rotary button O.Once successfully learn, the LED lights will blink on the receiver. Do the same for the other receivers if you use them, you can add as many optional receivers as you want.