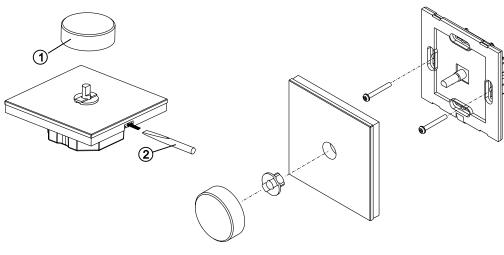

dimming from 1-100%. Simple and friendly use for dimming and switching ON/OFF for 1zone controlled.

## **Performance Parameter**

#### REMOTE: (MODEL: EP-2805R & EP-2805D)

| Operation voltage:                  | 3VDC(CR2032 &CR2025)              |
|-------------------------------------|-----------------------------------|
| Operation frequency:                | 434MHZ/868MHZ                     |
| RECEIVER: (MODEL:EP-2501-EA-1Z-CVC) |                                   |
| Input Voltage:                      | 12-24VDC                          |
| Input Current:                      | 4CH×8A max                        |
| Output power:                       | 4CH×(36-108W) max                 |
| Working Frequency:                  | 434MHZ/868MHZ/915MHZ ( optional ) |

## Installation



EP-2805-DIMMER-1Z

#### Wiring Diagram •+ Ξ Ξ Ξ Ξ + • $\bigcirc$ $\bigcirc$ $\bigcirc$ 0 $\bigcirc$ $\bigcirc$ $\bigcirc$ $\bigcirc$ •+ Ξ Ξ Ξ Ξ + • $\bigcirc$ Ø $\bigcirc$ 0 $\bigcirc$ 0 0 0 •+ Ξ Ξ Ξ Ξ + • 0 0 $\bigcirc$ $\odot$ 0 $\odot$ 0 0 •+ Ξ Ξ Д Ξ + • 0 0 $\bigcirc$ 0 $\bigcirc$ $\bigcirc$ $\bigcirc$ $\bigcirc$ Power Input 12-36VDC + PRI PRI I + - 1 SR-2501 + RF Easy Dimmer -PRI: Uin=12-36VDC ٠ + lin=20.5A Learning Key SEC: - 1 Uout=4x(12-36)VDC lout=4x5A • tc=75°0 $\mathcal{O}$ $\bigcirc$ $\left( + \right)$ Pout=4x(60 -180)W TEMP RANGE:-20°C-+50°C ₄[<sup>t</sup> - 1 Ń Ć 220V



EP-2805D-DIMMER-1Z

## **Operation Manual**

Please pair remote and receiver, after finishing connecting receivers with LED lights correctly, base on diagram above. 4.1 Press shortly the learning Key • on t