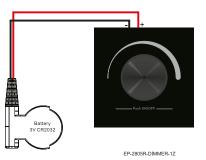

## SPECIFICATIONS SENDER: (MODEL: EP-2810-4Z-RC)

REMOTE: EP-2805R-DIMMER-1Z

EP-2805D-DIMMER-1Z

Operation voltage: 3VDC(CR2032 &CR2025)

Operation frequency: 434MHZ/868MHZ