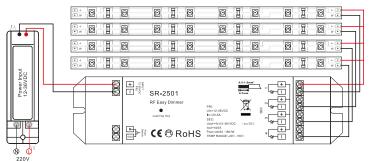

## **SPECIFICATIONS** RECEIVER: (MODEL:EP-2501-EA-1Z-CVC)

Input Voltage: 12-24VDC

Input Current: 4CH×8A max

Output power: 4CH×(36-108W) max

Working Frequency: 434MHZ/868MHZ/915MHZ (optional)

Push ON/OFF

EP-2805R-DIMMER-1Z