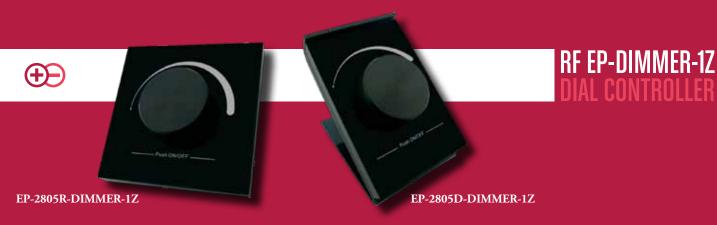

## RF LED RGB Controller EP-2805-D

## I Zone Dimmer

- Reliable & stable switch and dimming control function, control range≥20(M)
- Battery in the remote is with long life span. It normally can use for 5 years.
- Switch on/off of lightings slowly, without any flash, meet the comfort of human
- Dimming range 0.1-100%.
- Use with power repeater to expand the output power unlimitedly.
- 256 levels logarithmic dimming, ideal for human eye sensitivity to lighting, dimming smoothly 🖯 without any flash.
- Enable to control 1 zone
- · Rotary adjustment, simple and friendly-use.

REMOTE: (MODEL: EP-2805R & EP-2805D)

Operation voltage: 3VDC(CR2032 &CR2025) 434MHZ/868MHZ Operation frequency:

RECEIVER: (MODEL:EP-2501-EA-1Z-CVC)

12-24VDC Input Voltage: 4CH×8A max **Input Current:** 

Output power: 4CH×(36-108W) max